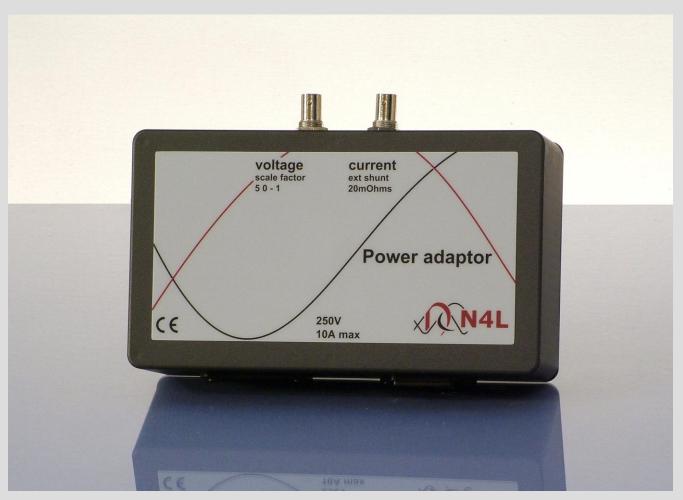

The Power Meter Adaptor is an isolation and attenuation accessory designed for use with PSM1700 and PSM1735 Phase Sensitive Multimeters.

Using torroidal transformers and calibrated burden resistors, the Power Meter Adaptor provides isolation and fixed scaling factors that enable the PSM units to make input power measurements on electronic products that connect to a single phase low voltage AC supply.

Power input: Power output: Voltage rating: Current rating: Connections to PSM: Voltage scale factor: Current shunt value: IEC socket IEC shuttered outlet 250V rms 10A rms Grounded BNC 50 - 1 $20m\Omega$ 