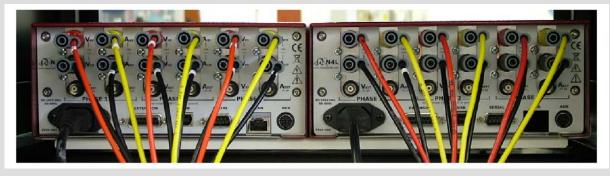

Four different configurations are available. Left, Middle, Right and Twin instrument mounting

Below depicts the Twin Instrument configuration giving a convenient Six-Phase solution

\*Ensure 15mm clearance to air vents on underside of instrument \*\*Max 40 deg C ambient temperature clean air supply