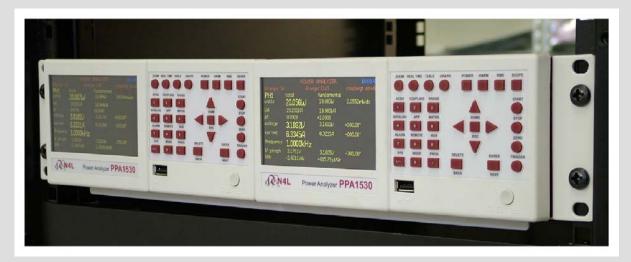

Four different configurations are available. Left, Middle, Right and Twin instrument mounting

Below depicts the Twin Instrument configuration giving a convenient Six-Phase solution

\*Ensure 15mm clearance to air vents on underside of instrument \*\*Max 40 deg C ambient temperature clean air supply